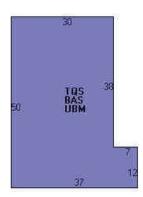

# **Building Layout**

(https://images.vgsi.com/photos/HanoverMAPhotos//Sketches/3360\_10011

| Building Sub-Areas (sq ft) |                      |               |                |
|----------------------------|----------------------|---------------|----------------|
| Code                       | Description          | Gross<br>Area | Living<br>Area |
| BAS                        | First Floor          | 1,584         | 1,584          |
| TQS                        | Three Quarter Story  | 1,584         | 1,346          |
| UBM                        | Basement, Unfinished | 1,584         | 0              |
|                            |                      | 4,752         | 2,930          |