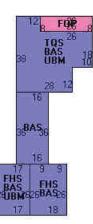

#### **Building Layout**

(https://images.vgsi.com/photos/HanoverMAPhotos//Sketches/3360\_4388.]

| Building Sub-Areas (sq ft) |                       |               | <u>Legend</u>  |
|----------------------------|-----------------------|---------------|----------------|
| Code Description           |                       | Gross<br>Area | Living<br>Area |
| BAS                        | First Floor           | 2,602         | 2,602          |
| TQS                        | Three Quarter Story   | 1,116         | 893            |
| FHS                        | Half Story, Finished  | 910           | 546            |
| FOP                        | Porch, Open, Finished | 208           | 0              |
| UBM                        | Basement, Unfinished  | 1,558         | 0              |
|                            |                       | 6,394         | 4,041          |